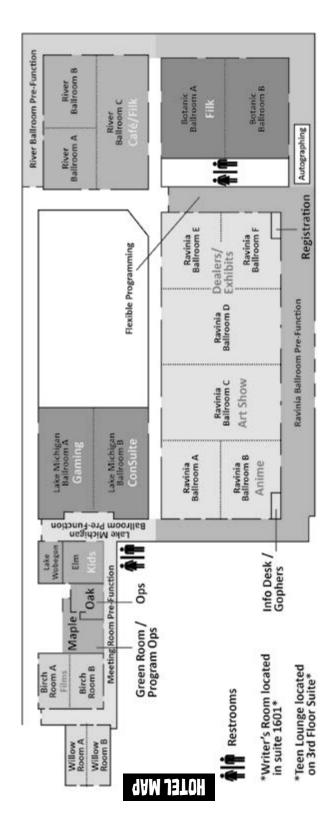

#### DEPARTMENT HOURS

Starship Bridge Simulator

Coat Closet by Ravinia B

Thursday, 10:00am - 6:00pm

Green Room - Maple

Thursday, 3:00pm - 8:00pm Friday, 8:00am - 8:00pm

Saturday, 8:00am - 7:00pm

Coat Closet by Ravinia B

Thursday, 1:00pm - 6:00pm Friday, 9:30am - 6:00pm

Saturday, 9:30am - 6:00pm

Programming Ops -

Thursday, 2:30pm - 10:15pm Friday, 9:30am - 10:15 pm Saturday, 9:30am - 10:15 pm Sunday, 9:30am - 3:15pm

Coat Closet by Ravinia F

Thursday, 2:30pm - 9:00pm Friday, 9:30am - 9:30pm Saturday, 9:30am - 7:00pm Sunday, 9:30am - 5:00pm

Sunday, 10:00am - 12:00pm

Sunday, 9:00am - 2:00pm

(soft close at noon)

Info Desk -

Ops - Oak Thursday, 10:00am to Sunday, 6:00pm

Maple

**Registration** -

Teen Lounge -3rd Floor Suite

(River Ballroom B)

Friday, 3pm - 10pm

Friday & Saturday,

10:00am - 5:00pm

Sunday via radio

Gophers -

Saturday, 10am - 10pm

Anime - Ravinia B Thursday, 5:00pm - 2:00am Friday, 10:00am - 2:00am Saturday, 10:00am - 5:00pm 11:00pm – 2:00am Sunday, 10:00am - 1:00pm

Art Show - Ravinia C

Viewing/Bidding: Thursday, 5:00pm - 8:00pm Friday, 12:00pm - 8:00pm Saturday, 10:00am - 6:00pm **Buyer Pickup:** Open Saturday after auction by

appointment ÓNLY Sunday, 10:00am - 2:00pm Print Shop: Open during all

viewing/bidding hours & during buyer pickup on Sunday. Artists Only: Thursday, 2:00pm - 5:00pm (setup)

Friday, 10:00am - 12:00pm (setup) Sunday, 2:00pm - 4:00pm (pickup) Blinky Land - River A

Friday, 6:30pm - 8:00pm Saturday, 10:00am - 7:00pm Sunday, 10:00am - 1:00pm

Café- River C Thursday, 6:00pm - 8:00pm Friday & Saturday, 9:30am - 6:00pm Sunday, 9:30am - 2:00pm

ConSuite - Lake Michigan B Thursday, 3:00pm - 12:00am Friday & Saturday, 8:00am - 1:00am Sunday, 9:00am - 3:00pm

Dealers Room - Ravinia D/E/F Thursday, 5:00pm - 8:00pm Friday, 12:00pm - 7:00pm Saturday, 10:00am - 6:00pm Sunday, 11:00am - 3:00pm

**Gaming - Lake Michigan A** Thursday, 8:00pm - 11:00pm Friday, 10:00am to Sunday, 3:00pm

Thursday, 8:00pm - 2:00am Friday, 11:00am - 2:00am Saturday, 11:00am - 2:00am Sunday, 11:00am - 3:00pm

**Autograph Tables:** 

Friday:

2:30pm - 3:15pm: Koester, Kirchheimer, Mackie, Winsor 4:00pm - 4:45pm: Akers, Brazee